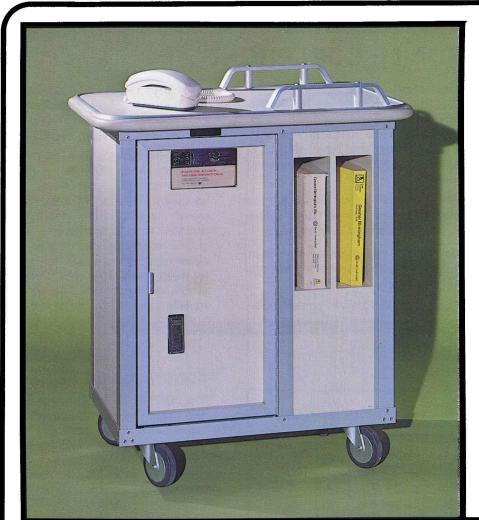

# **DESIGN HIGHLIGHTS**

The Benner-Nawman BN 6100 Telecart is designed to accommodate all U.S. made pay stations including the Western Electric, Automatic Electric, and Centurion models. The heavy duty swivel casters allow the Benner-Nawman Telecart to be easily moved from place to place as needed with the telephone plugging into standard phone jacks. Separate circuit drawings are available to show how to install house phone to pay station instrument. The instrument compartment is separated into three interior partitions. The first houses the pay station instrument. The second equipment compartment is for mounting of antifraud devices. And, the third compartment is for storage of telephone line.

White wood grain finish is the standard color format. Other colors available as an optional request.

Coin slot is mounted at convenient height for either standing, sitting, or handi-cap patrons' usage.

The BN 6100 Telecart comes com-

plete with two built-in shelves for telephone directory storage.

# **CONSTRUCTION FEATURES**

The BN 6100 is constructed of anodized aluminum extrusions, durable plastic laminate side panels and top over par-wood base. It also incorporates side molding bumpers and heavy duty swivel casters for long wear and minimum maintenance.