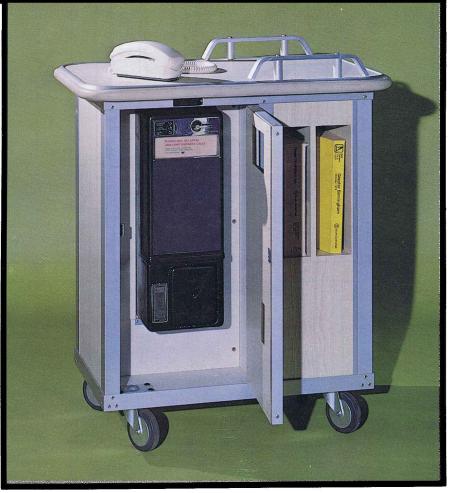

# **DESIGN HIGHLIGHTS**

The Benner-Nawman BN 6100 Telecart is designed to accommodate all U.S. made pay stations including the Western Electric, Automatic Electric, and Centurion models. The heavy duty swivel casters allow the Benner-Nawman Telecart to be easily moved from place to place as needed with the telephone plugging into standard phone jacks. Separate circuit drawings are available to show how to install house phone to pay station instrument. The instrument compartment is separated into three interior partitions. The first houses the pay station instrument. The second equipment compartment is for mounting of antifraud devices. And, the third compartment is for storage of telephone line.

The BN 6100 Telecart comes com-

plete with two built-in shelves for telephone directory storage.

# **CONSTRUCTION FEATURES**

The BN 6100 is constructed of anodized aluminum extrusions, durable plastic laminate side panels and top over par-wood base. It also incorporates side molding bumpers and heavy duty swivel casters for long wear and minimum maintenance.